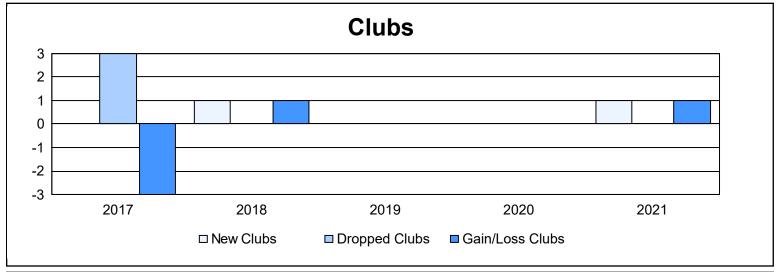

District N 4 As of June 2021 Cumulative

| Year      | New<br>Clubs | Dropped<br>Clubs | Gain/<br>Loss<br>Clubs | New<br>Members | Charter<br>Members | Reinstate<br>Members | Transfer<br>Members | Total<br>Member<br>Added | Total<br>Members<br>Dropped | Gain/<br>Loss<br>Members |
|-----------|--------------|------------------|------------------------|----------------|--------------------|----------------------|---------------------|--------------------------|-----------------------------|--------------------------|
| 2016-2017 | 0            | 3                | -3                     | 133            | 1                  | 7                    | 7                   | 148                      | 174                         | -26                      |
| 2017-2018 | 1            | 0                | 1                      | 137            | 25                 | 3                    | 5                   | 170                      | 155                         | 15                       |
| 2018-2019 | 0            | 0                | 0                      | 123            | 2                  | 0                    | 4                   | 129                      | 107                         | 22                       |
| 2019-2020 | 0            | 0                | 0                      | 61             | 3                  | 3                    | 7                   | 74                       | 133                         | -59                      |
| 2020-2021 | 1            | 0                | 1                      | 53             | 27                 | 0                    | 4                   | 84                       | 121                         | -37                      |
| Average   | 0            | 1                | 0                      | 101            | 12                 | 3                    | 5                   | 121                      | 138                         | -17                      |